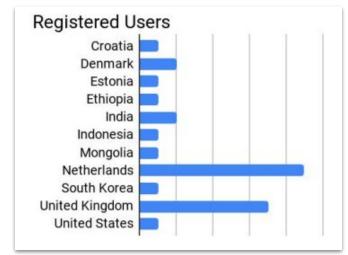

# 100,000,000,000+

**ADS-B Records** 

40,000,000+

AIS Records / Day

#UNGlobalPlatform

- 40 80 Million Records / Day
- Ship Position / Movement

- Methods Service
- Location (Stealth) Service
- Jupyter Notebooks
- APIs

- Aircraft Position / Movement
- 100 Billion Records

Analysis via

- Methods Service
- Location (Stealth) Service
- Jupyter Notebooks
- APIs

- Landsat
- Sentinel

- AIS
- ADS-B
- Mobile Phone
- IOT / Smart Devices
- "Anything that moves"
- Real time data feeds
- O Visualise and Analyse Anything That Moves

- 6GB / Day Ingest
- 1.23TB
- From Oct '18
- AIS Data Source 2
  - 29GB / Day Ingest
  - 1.41TB
  - From April '19

## Location Analytics Service

Shanghai – Flights

Shanghai – Cargo Ships

- Methods must be documented and of known quality
  - Methods must not place too many technology dependencies on users

- Member countries can collaboratively populate, manage and use
- Allows easy sharing and development of new algorithms
- Does not require specialist knowledge or equipment