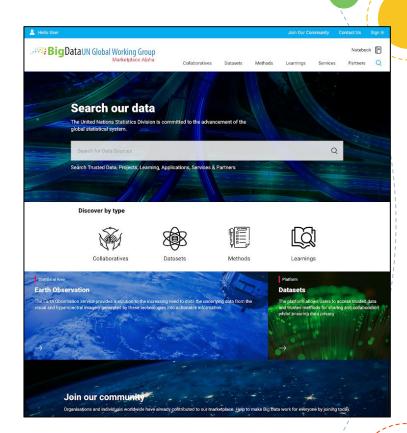

## Marketplace

- Alpha Marketplace Live
- One place to search for trusted data, applications, partners, methods, algorithms and services
- Self Manage Listings (Task Teams, Partners, NSIs)

- Accessed from 99 Countries
- Accessed from 424 Cities
- 276.92% increase in searches during Kigali compared to previous week
- Most popular browsers, Chrome & Safari
- +1,000+ unique views of the Privacy
   Preserving Techniques Handbook
   marketplace entry