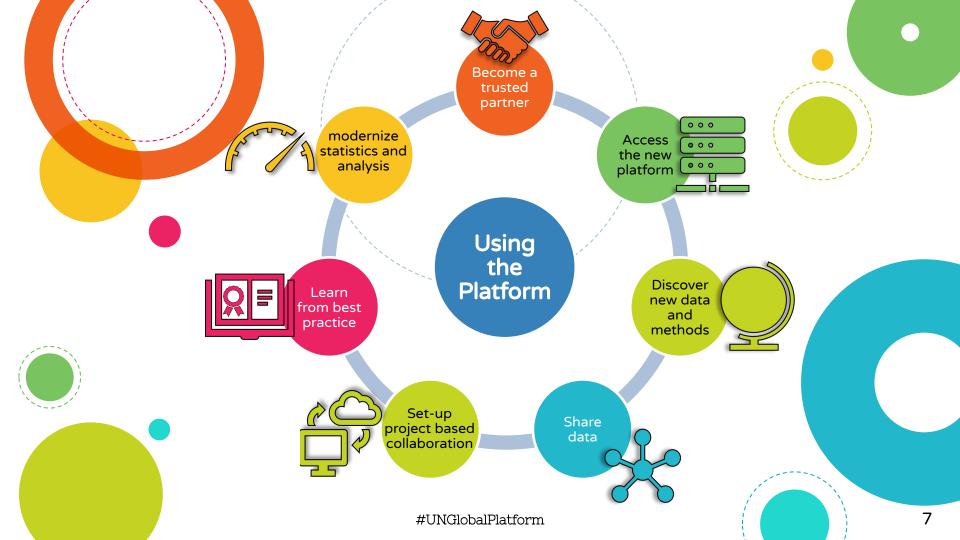

### Big Data

Challenges of access to big data (data gravity)

UN Global Platform negotiated access to big data on behalf of the statistical community